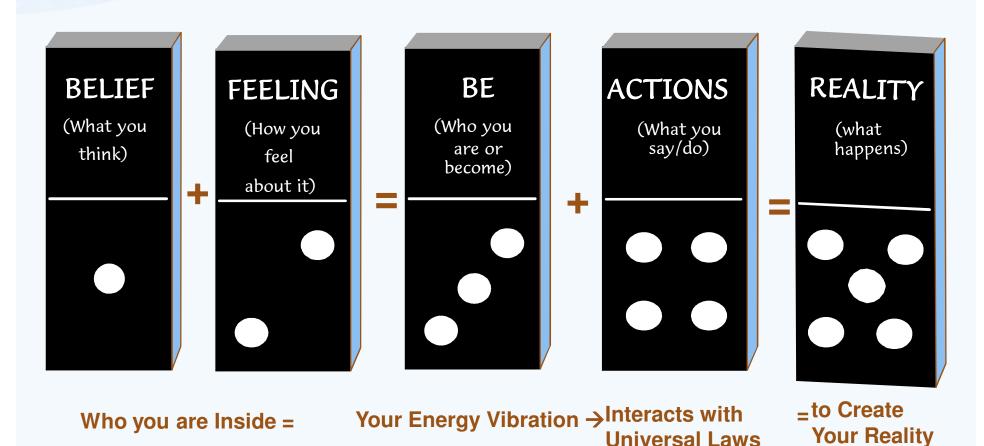

## **Creating Your New Reality**

Beliefs are absolute, like being pregnant. Either you are or you aren't. You can't be a little pregnant.

You either believe it or you don't.

### What You Think About, You See. What You See, Becomes Your Reality

- The mind always wants to be right, so it looks for validation.
- The Reticular Activation System (RAS) decides which bits of information get in and which are ignored. It's your mental radar. It lets in whatever you are interested in or looking for.
- The RAS is a powerful focusing tool. When you aim it, you will see (and receive) more of what you are focusing on.
- Intention + Focused Attention → the RAS lets that information in = creates the reality we see.