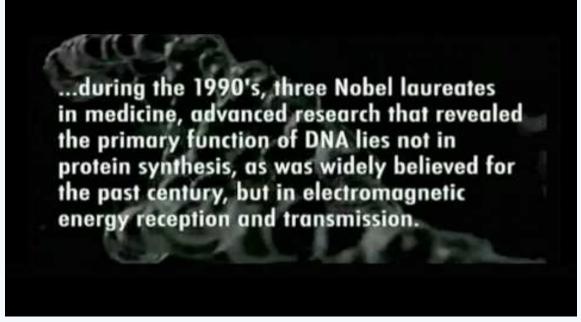

# The Heart is Your Strongest Electromagnetic Output Device

- Feelings are the strongest electromagnetic vibration you create.
- Not coincidentally, Your Heart is Your Strongest Electromagnetic Output Device.
- It is also has it's own brain, called heart intelligence.
- It is responsible for sending the electrical signal to the brain that triggers our emotions and which bio-chemicals to produce.