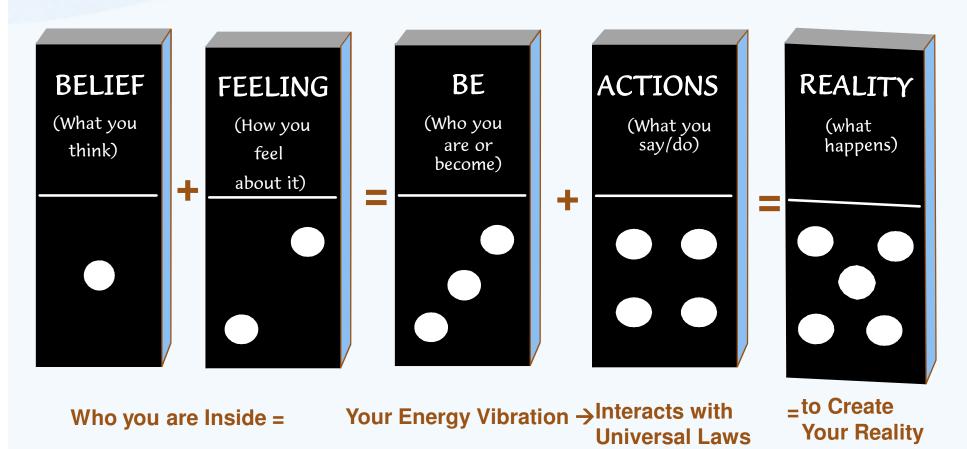

## **Creating Your New Reality**

Beliefs are absolute, like being pregnant. Either you are or you aren't. You can't be a little pregnant.

You either believe it or you don't.

### What You Think About, You See. What You See, Becomes Your Reality

- The mind always wants to be right, so it looks for validation.
- The Reticular Activation System (RAS) decides which bits of information get in and which are ignored. It's your mental radar. It lets in whatever you are interested in or looking for.
- The RAS is a powerful focusing tool. When you aim it, you will see (and receive) more of what you are focusing on.
- Intention + Focused Attention → the RAS lets that information in = creates the reality we see.