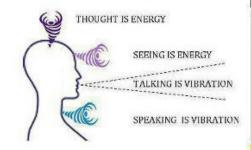

#### **Everything** Is Energy

and that's all there is to it.
Match the frequency of the reality you want and you cannot help but get that reality. It can be no other way. This is not philosophy.
This is physics.

### The Power of Your Thoughts

- Thoughts are waves of energy vibrating at a resonance of the thought
- Sub-Conscious thoughts or programmed beliefs replay over and over. Age 0-6 beliefs are recorded without filtering.
- Conscious thoughts must be repeated and amplified (by emotions) to become stronger than the sub-conscious programming.

### What You Think About, You See. What You See, Becomes Your Reality

- The mind always wants to be right, so it looks for validation.
- The Reticular Activation System (RAS) decides which bits of information get in and which are ignored. It's your mental radar. It lets in whatever you are interested in or looking for.
- The RAS is a powerful focusing tool. When you aim it, you will see (and receive) more of what you are focusing on.
- Intention + Focused Attention → the RAS lets that information in = creates the reality we see.

#### The Power of Your Emotions

Emotions result from the thoughts we think and amplify the energetic frequency of the thought wave.

It is your emotions, more than what you *see* or visualize that give power to your thoughts.