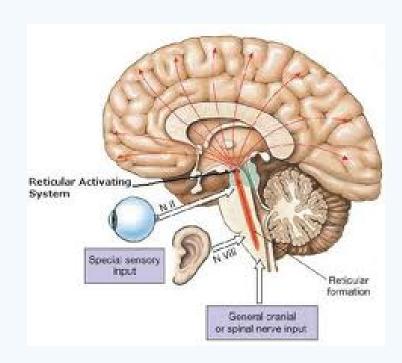

### What You Think About, You See. What You See, Becomes Your Reality

- The mind always wants to be right, so it looks for validation.
- The Reticular Activation System (RAS) decides which bits of information get in and which are ignored. It's your mental radar. It lets in whatever you are interested in or looking for.
- The RAS is a powerful focusing tool. When you aim it, you will see (and receive) more of what you are focusing on.
- Intention + Focused Attention → the RAS lets that information in = creates the reality we see.

Reticular Activating System – 4:13 https://youtu.be/QCnfAzAlhVw