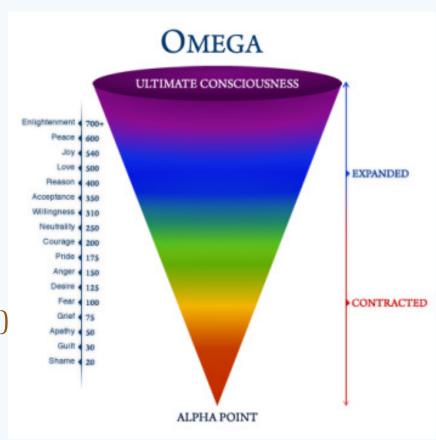

## **Creating Your New Reality**

Beliefs are absolute, like being pregnant. Either you are or you aren't. You can't be a little pregnant.

You either believe it or you don't.