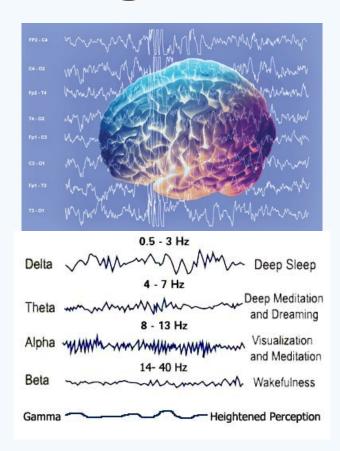

### The Power of Your Thoughts

- Thoughts are waves of energy vibrating at a resonance of the thought
- Sub-Conscious thoughts or programmed beliefs replay over and over. Age 0-6 beliefs are recorded without filtering.
- Conscious thoughts must be repeated and amplified (by emotions) to become stronger than the sub-conscious programming.

### The Vibrational Rates of Emotions

Energy vibrates at different wavelengths

Lower/more dense = physical manifestations (physical disease)

Higher/faster/less dense = nonphysical creation, releasing physical manifestations (healing)